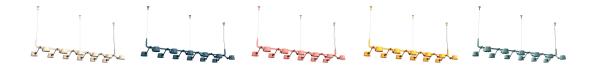

## TONONE

technical specifications

Starting point for the products of Tonone is the passion for traditional mechanics. The first product line that resulted from this fascination is the lamp series 'Bolt'. Key element in this industrial series is the joint construction that can be adjusted with a wingnut-shaped tool. Besides being a functional tool, this wingnut is integrated in the design of the lamp itself as a distinctive visual element. The Bolt collection is available in 29 different models and in 11 colors.

## Article number

| smokey black    | 1173 |
|-----------------|------|
| flux green      | 1208 |
| pure white      | 1209 |
| midnight grey   | 1214 |
| ash grey        | 1213 |
| striking orange | 1211 |
| lightning white | 1210 |
| thunder blue    | 1212 |
| daybreak rose   | 1498 |
| sunny yellow    | 1456 |
| ice blue        | 1649 |