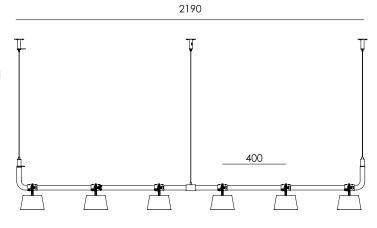

Type Pendant
Environment Indoor

Material Steel & aluminum

Wingnut Solid Brass included

Cord length Max 3000 mm

Weight 12,6 kg

Voltage 220–240 V
Max Watt 60 Watt
Socket E27

Lightsource Lightsource not included