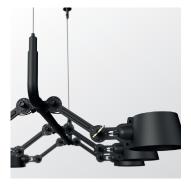

## TONONE

technical specifications

Starting point for the products of Tonone is the passion for traditional mechanics. The first product line that resulted from this fascination is the lamp series 'Bolt'. Key element in this industrial series is the joint construction that can be adjusted with a wingnut-shaped tool. Besides being a functional tool, this wingnut is integrated in the design of the lamp itself as a distinctive visual element. The Bolt collection is available in 29 different models and in 11 colors.

Type Pendant
Environment Indoor

Material Steel & aluminum

Wingnut Solid Brass included

Cord length Max 3000 mm

Weight 12,6 kg

Voltage 220–240 V
Max Watt 60 Watt
Socket E27

Lightsource Lightsource not included