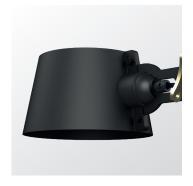

## TONONE

technical specifications

Starting point for the products of Tonone is the passion for traditional mechanics. The first product line that resulted from this fascination is the lamp series 'Bolt'. Key element in this industrial series is the joint construction that can be adjusted with a wingnut-shaped tool. Besides being a functional tool, this wingnut is integrated in the design of the lamp itself as a distinctive visual element. The Bolt collection is available in 29 different models and in 11 colors.

Type Pendant
Environment Indoor

Material Steel & aluminum

Wingnut Solid Brass included

Cord length Max 3000 mm

Weight 12,6 kg

Voltage 220–240 V
Max Watt 60 Watt
Socket E27

Lightsource Lightsource not included