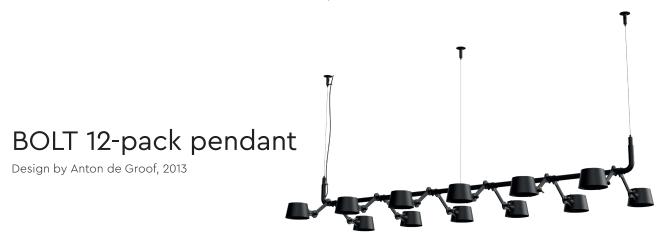

## TONONE

technical specifications

Starting point for the products of Tonone is the passion for traditional mechanics. The first product line that resulted from this fascination is the lamp series 'Bolt'. Key element in this industrial series is the joint construction that can be adjusted with a wingnut-shaped tool. Besides being a functional tool, this wingnut is integrated in the design of the lamp itself as a distinctive visual element. The Bolt collection is available in 29 different models and in 11 colors.