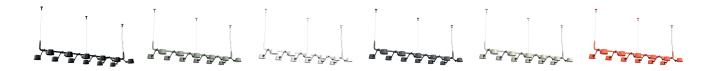

## Article number

| smokey black    | 1173 |
|-----------------|------|
| flux green      | 1208 |
| pure white      | 1209 |
| midnight grey   | 1214 |
| ash grey        | 1213 |
| striking orange | 1211 |
| lightning white | 1210 |
| thunder blue    | 1212 |
| daybreak rose   | 1498 |
| sunny yellow    | 1456 |
| ice blue        | 1649 |