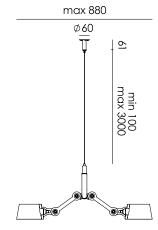

Type Pendant
Environment Indoor

Material Steel & aluminum

Wingnut Solid Brass included

Cord length Max 3000 mm

Weight 12,6 kg

Voltage 220–240 V
Max Watt 60 Watt
Socket E27

Lightsource Lightsource not included